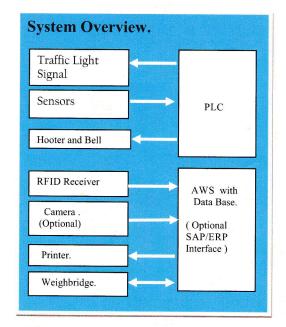

#### **Benefits**

- Fully Automated solutions to Control Malpractice or Pilferage at weighbridge Operations.
- Operator is not required near weighbridge.
- No office is required Near Weighbridge.
- Ensures proper Position of the Vehicles for the weighment.
- Provides Access and Traffic Control.
- Customer to have documented confidence that the product weighed is Accurate.
- The System Offers full Traceability.
- Data Auditing Features.
- Easy Management of Vehicle data, product data, Customers and other Vehicle related information.
- Improved worker Safety.