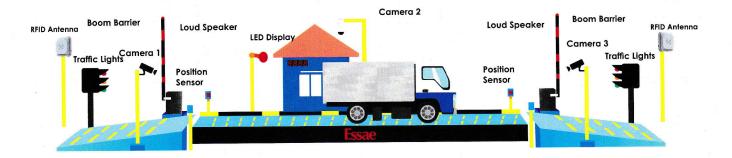

### **Key Features**

- Customized Design as per the requirements of Client.
- Either Fully automated or Semi-Automated Solution.
- System flexibility to easily switch between Auto and Manual Operation.
- Vehicle Alignment Sensors.
- Real Time Camera View.
- Boom Barriers & Safety Sensors.
- Traffic light and hooter for Driver Indications.
- Automatically identifies the vehicle by RFID System.
- Snapshots of the truck through a high resolution Surveillance Camera.
- Different kind of Customized MIS reports as per requirements.
- Provides Access and Traffic Control.
- Networking of all weighbridges.
- Auto SMS and E-Mail Notifications.
- Provides SAP, ERP, Connectivity based on Client requirements.
- Data Auditing Features.

## **AWS Models**

| SL | Benefits to Customers                        | AWS-     | AWS-      | AWS-     |
|----|----------------------------------------------|----------|-----------|----------|
| NO |                                              | BASIC    | ECO       | ADVANCE  |
| 1. | Efficiency for Weighing Operations.          | Medium   | Medium    | High     |
| 2. | Pictures of Truck/Vehicle from Top or Front. | <b>√</b> | Optional  | Optional |
| 3. | Announcements to Drivers for Positioning or  | X        | $\sqrt{}$ | <b>√</b> |
|    | Others                                       |          | -         |          |
| 4. | Data Integration (SAP/ERP)                   | Optional | Optional  | Optional |
| 5. | Auto Positioning to Driver.                  | X        | <b>√</b>  | <b>√</b> |
| 6. | Unmanned Operation                           | X        | <b>√</b>  | √        |
| 7. | Reporting or Customized Report.              | X        | √ √       | √        |
| 8. | Avoids Entering of Two Vehicles on           | X        | X         | √ √      |
|    | Weighbridge.                                 |          | 21        |          |
| 9. | Office not Required at Weighbridge.          | X        | <b>√</b>  | 1        |
|    | Components                                   |          |           |          |
| 1  | Camera.                                      | <b>√</b> | Optional  | Optional |
| 2  | Vehicle position system.                     | \        | √ √       | <b>√</b> |
| 3  | Digital I/O Module.                          | <b>√</b> | X         | X        |
| 4  | RFID.                                        | X        | $\sqrt{}$ | V        |
| 5  | Boom Barriers.                               | X        | X         | <b>√</b> |
| 6  | DLC                                          | Y        |           |          |