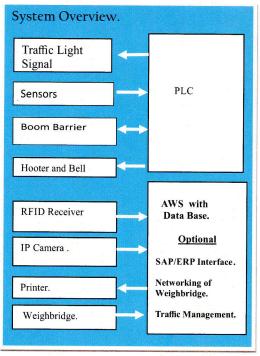

**AWS-ADVANCED** 

#### **Benefits**

- · Unmanned weighing Operation.
- · No Office is required near the Weighbridge.
- Ensures proper Position of the Vehicles for the weighment.
- Customer to have documented confidence that the product weighed is Accurate.
- · The System Offers full Traceability to Weighing.
- Data Auditing Features.
- Easy Management of Vehicle data, product data, Customers and other Vehicle related information.
- Cost effective solutions to Control Malpractice or Pilferage at weighbridge Operations.
- · Quick ROI.