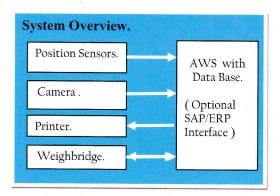

## **AWS Models**

| SL | Benefits to Customers                        | AWS-     | AWS-      | AWS-     |
|----|----------------------------------------------|----------|-----------|----------|
| NO |                                              | BASIC    | ECO       | ADVANCE  |
| 1. | Efficiency for Weighing Operations.          | Medium   | Medium    | High     |
| 2. | Pictures of Truck/Vehicle from Top or Front. | <b>√</b> | Optional  | Optional |
| 3. | Announcements to Drivers for Positioning or  | X        | $\sqrt{}$ | <b>√</b> |
|    | Others                                       |          | -         |          |
| 4. | Data Integration (SAP/ERP)                   | Optional | Optional  | Optional |
| 5. | Auto Positioning to Driver.                  | X        | <b>√</b>  | <b>√</b> |
| 6. | Unmanned Operation                           | X        | <b>√</b>  | √        |
| 7. | Reporting or Customized Report.              | X        | √ √       | √        |
| 8. | Avoids Entering of Two Vehicles on           | X        | X         | √ √      |
|    | Weighbridge.                                 |          | 21        |          |
| 9. | Office not Required at Weighbridge.          | X        | <b>√</b>  | 1        |
|    | Components                                   |          |           |          |
| 1  | Camera.                                      | <b>√</b> | Optional  | Optional |
| 2  | Vehicle position system.                     | \        | √ √       | <b>√</b> |
| 3  | Digital I/O Module.                          | <b>√</b> | X         | X        |
| 4  | RFID.                                        | X        | $\sqrt{}$ | V        |
| 5  | Boom Barriers.                               | X        | X         | <b>√</b> |
| 6  | DLC                                          | Y        |           |          |

### **Benefits**

- Ensures proper Position of the Vehicles for the weighment.
- Customer to have documented confidence that the product weighed is Accurate.
- The System Offers full Traceability.
  Data Auditing Features.
- Easy Management of Vehicle data, product data,
  Customers and other Vehicle related information.
- Cost effective solutions to Control Pilferage at weighbridge Operations