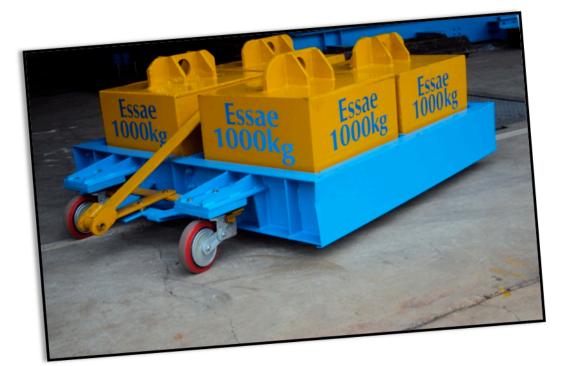

Engineered to Protect Your Profits *Low Cost Solution for Instant & Freq* AccuTROLL<sup>®</sup> *Checks* 

- Quick & Frequent Accuracy checks on your Weigh Bridge for YOUR Peace of Mind.
- Trolley safely towable by most tractors/cranes etc.
- Easy to pull trolley with predetermined weight displayed.
- Available in 4 x 1000kg or 6 x 1000kg configurations
- Ackermann steering for easy manoeuvrability over the platform.
- Spring loaded High Density Poly Urethane wheels to travel on any terrain.
- Standard weight approved by Regional Reference Standard Laboratory (RRSL) Department of Consumer Affairs, calibration certificate will be provided for each weight.

## Engineered to Protect Your Profits Low Cost Solution for Instant & Frequent Accuracy Checks

• Steering Lock mechanism for ease of reverse straight movement.