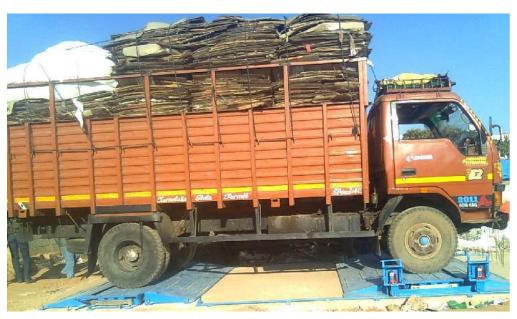

## Flexi weigh®

- FLEXIBLE TO ALL
  TYPE OF TRUCKS
- MODEL APPROVED
   BY WEIGHTS AND
   MEASURES
   DEPARTMENT GOVT OF INDIA.
  - LOW CIVIL
    FOUNDATION COST

Features to guarantee you High Flexibility at an Extremely Low Cost!

- "Flexi Weigh" has easy-to-shift platforms and can accommodate various kinds of trucks.
- Simple, minimum cost and quick to cast PCC foundation.
- The distance between weighing platforms can be adjustable according the Truck Axle centers using quick hydraulic jacking for instantaneous shift overs.
- System Capacity 20T, 30T, 40T & 50T for 6 wheels, 10 wheeler trucks.
- Low height built in Ramps for easy & effortless climbing of vehicles onto platform.
- Two models available
  - Single Rear Axle (1mx3m 2 platforms )
  - Double Rear axle (1mx3m-1 platform 2.4mx3m 1 platform)
- Rugged structure made of high tensile steel to take impact loads with Special Rigid Mount Axle Load
  cells (25,000kg each) for greater accuracy of +/-10kg gross weight of the vehicle.
- Minimum time for installation its required 1~2 hours with Plug and Use feature!