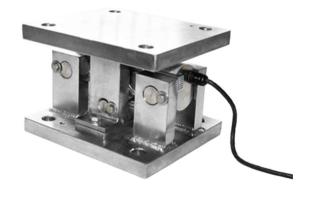

# **Double Shear Beam Load Cell Mounting**

Silicon Coated Alloy Steel Load cell