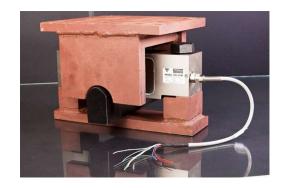

# **Double Shear Beam Load Cell Mounting**

Silicon Coated Alloy Steel Load cell