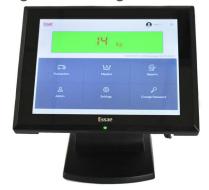

al being filled in Silo & exact material available at any given point of Time. Material management is at ease.

#### System Features

- a. Silo/Tank/Hopper/Bin/Vessel weighing capacities ranging from 10t to 50t
- b. Pre-calibrated system from factory and restore factory calibration at any time
- c. Weight retention feature in the event of power failures
- d. IP67 protection for Load cells
- e. Optional SS housing for indicator
- f. Optional interfaces with plant control systems like batching, filling, dosing etc.
- g. Silicon coated load cells and Galvanized Mounting arrangement prevents from corrosion



SI 810



# System Architecture



# **Double Shear Beam Load Cell Mounting**







Silicon Coated Alloy Steel Load cell

### **Our Product Range**



### **Integrated Weigh Terminal**



## **Unmanned Weigh-Bridge**



### **Essae Digitronics Private Limited**

An ISO 9001:2008 Certified Company

Corporate Office:

#13, 13th Cross, Wilson Garden, Bangalore - 560027

Tel: +91.80.4083.4777 Email: service@essae.in

Registered Office:

Plot No. 34 & 35, Bommasandra Industrial Area, Anekal Taluk, Bangalore 560 099.

Tel: +91.80.4083.4600 Fax: +91.80.4083.4683 Email: essae@essae.in

Service engineers' locations across India: Bangalore, Mysore, Mangalore, Bellary, Davangare, Hospet, Goa-Panjim, Hubli, Belgaum, Coimbatore, Madurai, Tirunelveli, Erode, Salem, Cochin, Palakad, Chennai, Vellore, Trichy, Villupuram, Kadapa, Tirupati, Auk, Vijayawada, Guntur, Vijayawada, Tadepallikudarn, Vizag, Kakinada, Srikakulam, Vizag, Hyderabad, Warangal, Mumbai, Pune, Nagpur, Aurangabad, Majalg