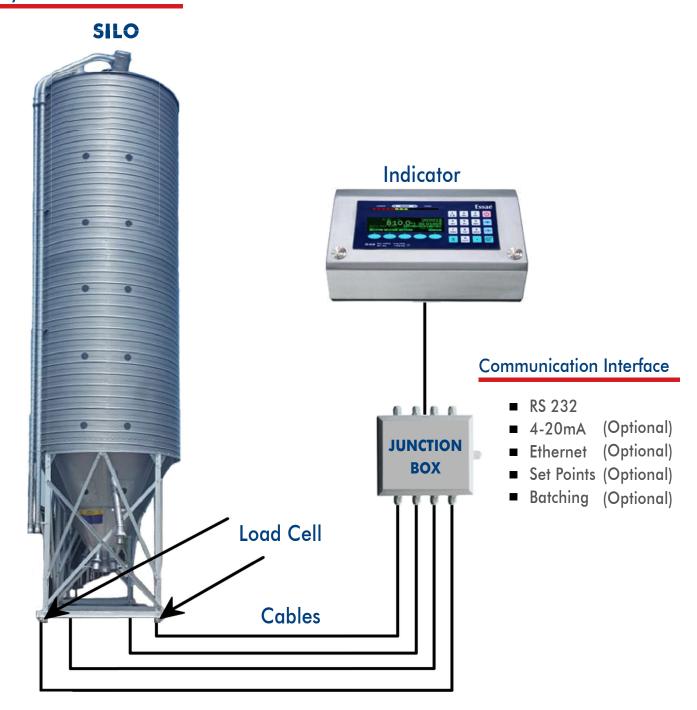

ies
- Pharma Industries
- Agricultural Industries
- Sugar factory and other Process Industries

#### Advantage

Silo weighing provides live data of material being filled in Silo & exact material available at any given point of Time. Material management is at ease.

#### System Features

- a. Silo/Tank/Hopper/Bin/Vessel weighing capacities ranging from 10t to 50t
- b. Pre-calibrated system from factory and restore factory calibration at any time
- c. Weight retention feature in the event of power failures
- d. IP67 protection for Load cells
- e. Optional SS housing for indicator
- f. Optional interfaces with plant control systems like batching, filling, dosing etc.
- g. Silicon coated load cells and Galvanized Mounting arrangement prevents from corrosion



SI 810



# System Architecture



# **Double Shear Beam Load Cell Mounting**







Silicon Coated Alloy Steel Load cell

### **Our Product Range**



### **Integrated Weigh Terminal**



## **Unmanned Weigh-Bridge**



### **Essae Digitronics Private Limited**

An ISO 9001:2008 Certified Company

Corporate Office:

#13, 13th Cross, Wilson Garden, Bangalore - 560027

Tel: +91.80.4083.4777 Email: service@essae.in

Registered Office:

Plot No. 34 & 35, Bommasandra Industrial Area, Anekal Taluk, Bangalore 560 099.

Tel: +91.80.4083.4600 Fax: +91.80.4083.4683 Email: essae@essae.in

Service engineers' locations across India: Bangalore, Mysore, Mangalore, Bellary, Davangare, Hospet, Goa-Panjim, Hubli, Belgaum, Coimbatore, Madurai, Tirunelveli, Erode, Salem, Cochin, Palakad, Chennai, Vellore, Trichy, Villupuram, Kadapa, Tirupat