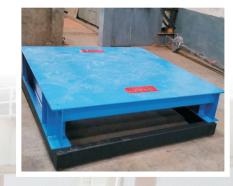

### Granite Block Weighing System

### GRANITE BLOCK WEIGHING SYSTEM

- Designed to meet safety of life at sea (SOLAS) Verified Gross Mass (VGM) and NAHI Regulations
- Place and use ready weighing system for granite blocks
- Approved by legal metrology department
- Available in customized sizes and capacities
- Exact quantity of block can be loaded into truck
- Protect profits by paying for the right weight
- Full transparency of each blocks
- No weight disputes with suppliers / customers thereby building long trust
- Saves time and fuel for truck travelling to public weighbridge location