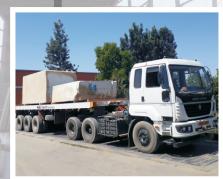

### Granite Block Truck Weighing System

#### **HT ORTHOTROPIC WEIGHBRIDGES**

- Innovative orthogonally isotropic modular design
- Designed for CLC concentrated load capacity of 40,000kg
- Fabricated using 410MPa high tensile steel compared to 250MPa mild steel
- Fully welded modules using high tensile welding wires offers rigidity to platform
- Modular concept to offer easy installation, mobility and platform extension
- A sleek design requires shorter ramps.
- Design proof checked and approved by Indian Institute of Technology (IIT)
- Raft foundation helps in low cost of ownership